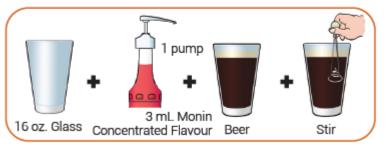

# Behind the Bar

#### Add Monin Premium Syrups or Concentrated Flavours to beer!

#### **Flavoured Porters and Stouts**

#### Recommended Monin Concentrated Flavours:

Caramel, Hazelnut, Chocolate, Coconut, Vanilla, Oak Barrel