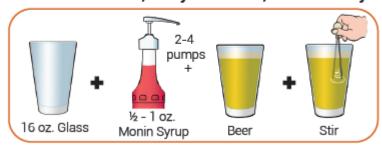

# Behind the Bar

#### Add Monin Premium Syrups or Concentrated Flavours to beer!

#### Flavoured Sours, Easy Drinkers, and Shandys

#### **Recommended Monin Premium Syrups:**

Habanero Lime, Blackberry, Pineapple, Mango, Blueberry, Blood Orange