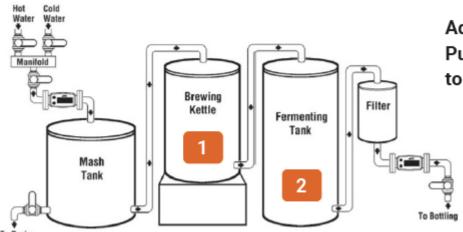

## Brew with It

#### Add Monin Premium Syrups, Purées, or Concentrated Flavours to the brewing process!

- Monin premium syrups and purées are readily fermentable adjuncts (approximately 60° Brix)
- Mix and match from a variety of different flavours
- Superior consistency and ease-of-use compared to whole fruit
- Minimal seasonal variation in a ready to use format

#### Addition Points:

- 1) Late in the boiling process
- 2) Beginning of primary or secondary fermentation